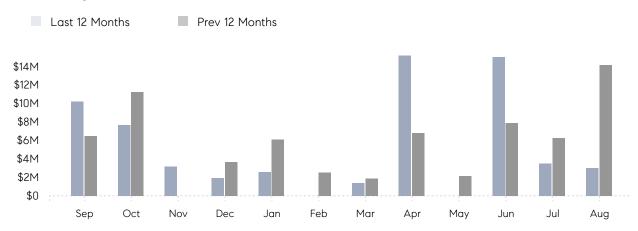

### Monthly Total Sales Volume

### **Property Statistics**

|               |               | Aug 2022    | Aug 2021     | % Change |   |
|---------------|---------------|-------------|--------------|----------|---|
| Single-Family | # OF SALES    | 2           | 6            | -66.7%   | _ |
|               | SALES VOLUME  | \$3,027,500 | \$14,178,500 | -78.6%   |   |
|               | AVERAGE PRICE | \$1,513,750 | \$2,363,083  | -35.9%   |   |
|               | AVERAGE DOM   | 92          | 48           | 91.7%    |   |