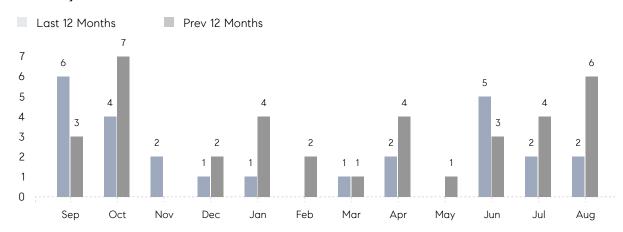

### Monthly Sales

### **Property Statistics**

|               |               | Aug 2022    | Aug 2021     | % Change |   |
|---------------|---------------|-------------|--------------|----------|---|
| Single-Family | # OF SALES    | 2           | 6            | -66.7%   | _ |
|               | SALES VOLUME  | \$3,027,500 | \$14,178,500 | -78.6%   |   |
|               | AVERAGE PRICE | \$1,513,750 | \$2,363,083  | -35.9%   |   |
|               | AVERAGE DOM   | 92          | 48           | 91.7%    |   |